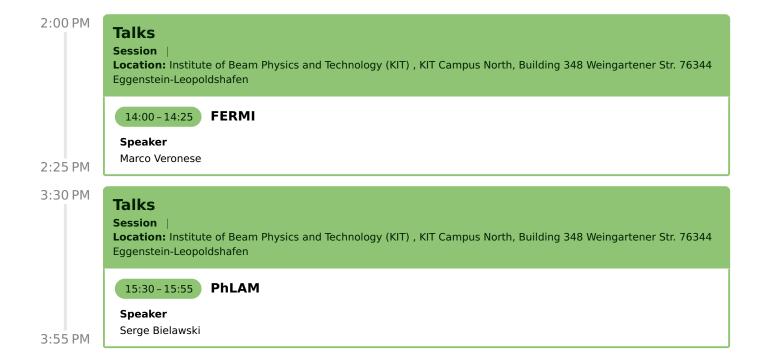

### **Talks**

Institute of Beam Physics and Technology (KIT)
KIT Campus North, Building 348 Weingartener Str. 76344 Eggenstein-Leopoldshafen

#### **Talks**

Session |

**Location:** Institute of Beam Physics and Technology (KIT) , KIT Campus North, Building 348 Weingartener Str. 76344 Eggenstein-Leopoldshafen

12:00 - 12:30

Investigating next generation of accelerators The KITTEN test facility for sustainable research infrastructures