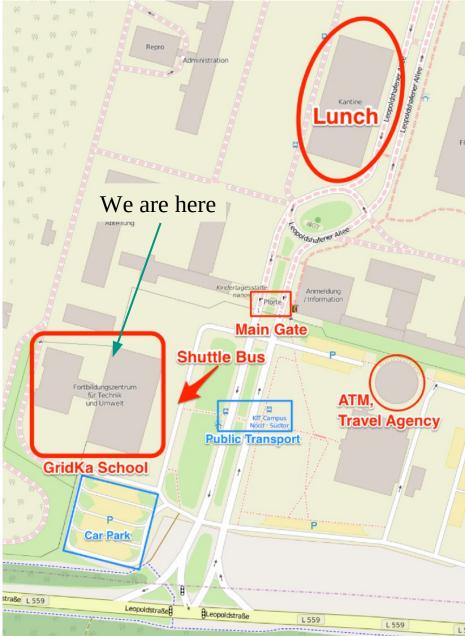

### Lunch & Site Access

Lunch is available at the KIT Casino located on-site

## Lunch & Site Access

- Lunch is available at the KIT Casino located on-site
- Casino is the modern building next to the main gate

# Lunch & Site Access

- Lunch is available at the KIT Casino located on-site
- Casino is the modern building next to the main gate
- To enter the site you have to show your GridKa School badge at the main gate
- Please do not forget your badge in the hotel!
  - No access/Lunch without your badge!
- Regulations require your
  birthday/place to enter the site
  (asked during registration process)