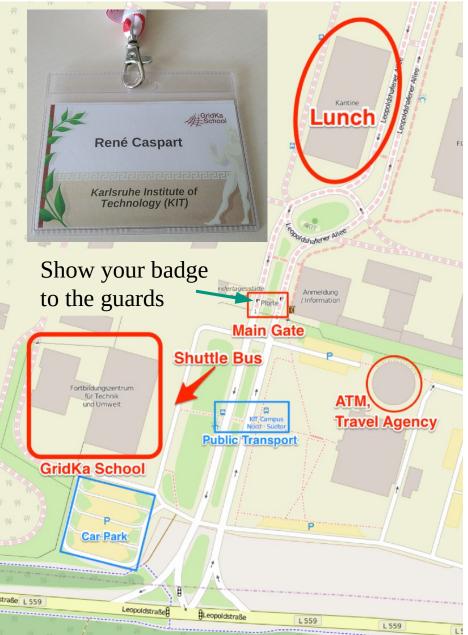

#### Lunch starting from Wednesday

- The Casino at KIT is opened again starting from today
- Today lunch will be served here at FTU
- Starting from Wednesday lunch will be available at the KIT-Casino
- For getting lunch at the casino you need to get a KIT-guest card
  - To get a guest cards please drop by the GridKa School office

### Lunch & Site Access

Lunch is available at the KIT Casino located on-site

## Lunch & Site Access

- Lunch is available at the KIT Casino located on-site
- Casino is the modern building next to the main gate

# Lunch & Site Access

- Lunch is available at the KIT Casino located on-site
- Casino is the modern building next to the main gate
- To enter the site you have to show your GridKa School badge at the main gate
- Please do not forget your badge in the hotel!
  - No access/Lunch without your badge!
- Regulations require your
  birthday/place to enter the site
  (asked during registration process)

#### **Guest Cards**

- Cashless paying at Casino
- Rechargeable guest cards pre-charged with 7.50 EUR
  - Available at the GridKa School office
  - Please return guest cards before leaving GridKa School!