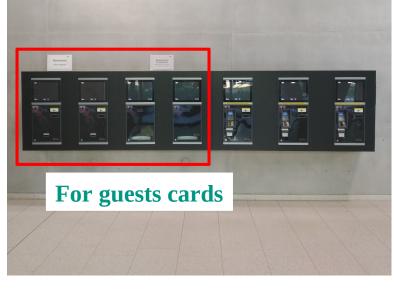

#### **Guest Cards**

- Cashless paying at Casino
- Rechargeable guest cards pre-charged with 7.50 EUR
  - Available at the GridKa School office
  - Please return guest cards before leaving GridKa School!

Vending Machines for Recharging the cards Turn left after entering the building

To enter the Casino turn right after entering the building