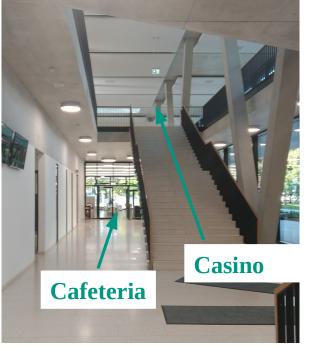

Vending Machines for Recharging the cards Turn left after entering the building

To enter the Casino turn right after entering the building