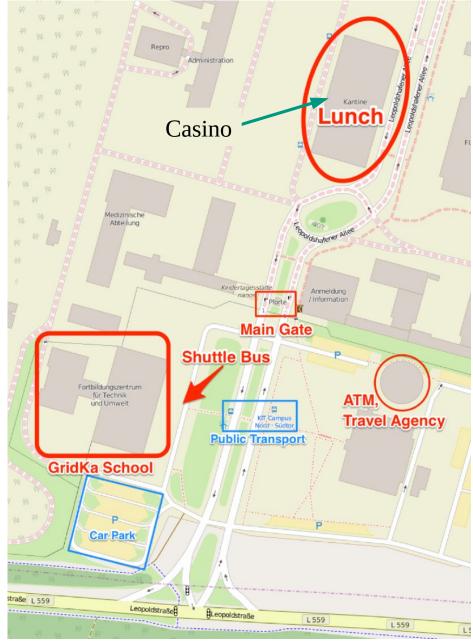

#### Lunch starting from Wednesday

- The Casino at KIT is opened again starting from today
- Today lunch will be served here at FTU
- Starting from Wednesday lunch will be available at the KIT-Casino
- For getting lunch at the casino you need to get a KIT-guest card
  - To get a guest cards please drop by the GridKa School office

### Lunch & Site Access

Lunch is available at the KIT Casino located on-site

## Lunch & Site Access

- Lunch is available at the KIT Casino located on-site
- Casino is the modern building next to the main gate

# Lunch & Site Access

- Lunch is available at the KIT Casino located on-site
- Casino is the modern building next to the main gate
- To enter the site you have to show your GridKa School badge at the main gate
- Please do not forget your badge in the hotel!
  - No access/Lunch without your badge!
- Regulations require your
  birthday/place to enter the site
  (asked during registration process)